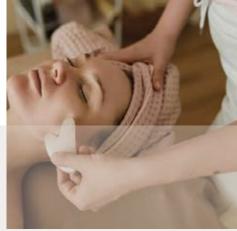

## FACIAL TREATMENTS

#### "PRÉLUDE ALPIN" ALPEOR

For all skin types. Mixed radiance discovery treatment for perfectly cleansed skin and a feeling of pure freshness - Ideal for discovering the benefits of active ingredients from Swiss alpine plants

Make-up removal - Deep Cleansing - Adapted Peeling - Purifying Rescue Mask OR Youth Mask depending on skin type - Alpeor Relaxing Massage - Final Hydration

Sfr. 170.- / 50 min.