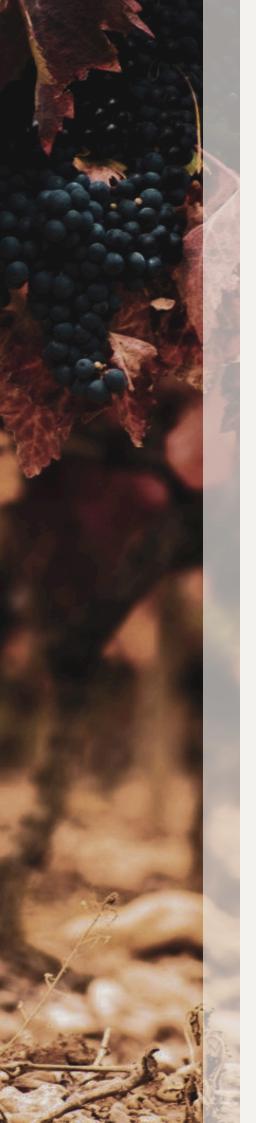

# THE RICH PROMISE OF VINOTHERAPY

- All in grapes -

# BACK TO THE SOURCE

It is in my childhood memories that I drew the necessary inspiration for this new project. The time spent in the family vineyards where the daily work of the greats and respect for nature mingled gave rise to this sublime ritual.

Rich in smells and sensations, the vine brings many benefits. I remember the sap running down our fingers during spring pruning, the smell of the vine blossom in May, the taste of the tendrils we crunched on absentmindedly, the smell of foliage crumpled in our hands, the scent of bindweed flowers and amaranth strewing the freshly plowed earth, the harvest under the Valais sun and the buzzing of bees on the ripe fruit! So many stimulating emotions to bring this project to the doors of our spa.

In collaboration with Sierre cellar-master Maurice Zufferey and my brother Christian, we eventually settled on Cornalin pomace and lees from the last harvest. Once the pinot noir wine was racked off, the lees were sun-dried in St-Luc at an altitude of 1652m. Here, the fresh air and the sunlight worked to naturally purify these lees.

### VINOTHERAPY

The use of grapes in cosmetology dates back to the 17th century, at the court of Louis XIV, where it was fashionable to apply aged wine to the face to give the complexion a glow.

In fact, red wine owes its protective properties to its great richness in natural antioxidants: Tannins, flavonoids.

# THE BACCHUS RITUAL

For those who trust nature

10' Steam bath with pine scents to relax your skin

Grape marc exfoliation

This marc de Cornalin was selected for us by the winemaker.

Exempt from the stalks, the grape pulp dehydrated in the press is dried in the Anniviers sun. The seeds are also used in this mixture to increase the exfoliating effects.