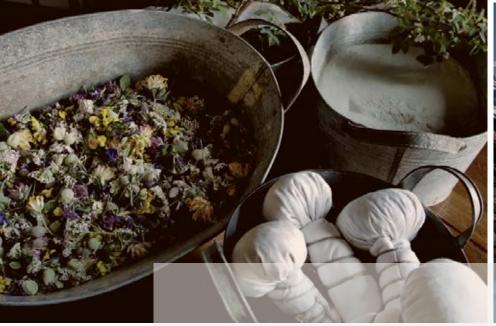

So many treasures hidden here and there, on the edges of the paths or in the flowery meadows. In particular, yarrow won us over with its sanitizing and astringent properties. It is picked from the first days of summer in large decorative bouquets. Once the flowers have faded, we dry them upside down and keep them carefully in our attic away from light and humidity. This is where our reserves are to supply our spa until the next season. During the exfoliation with yarrow, our therapists only use the tops with small seeds that roll gently under the hand for a very gentle exfoliation. It is said that bouquets of yarrow hanging above the bed bring happiness to couples for 7 years!

The last phase of this ritual gives pride of place to the alpine flora. Who would have thought that nature is so generous and that we can find everything our skin needs there? Rosehip petals, wild pansies, vulnerary anthyllides and plantain are picked in the summer by our little hands and delicately dried on large sheets in the attic. In the off-season, we take the opportunity to make small flower purses that will be soaked in hot grapeseed oil to release their amazing virtues during a gentle massage.

Relaxing massage with Anniviers flower pouches, a mixture of aromatic flowers from Anniviers

An infusion of fresh thyme from our garden, with antiseptic properties, ideal to help heal lung disease

હ