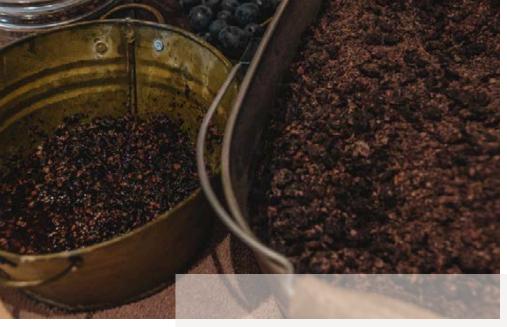

Then, the clay of the Moiry glacier is so beneficial for the joints. When I was a child, we brought it to my grandfather to make poultices to soothe the pain in his knees. The water flowing under the glacier is rich in mineral particles, which are naturally deposited in a small lake formed at the foot of the glacier. When autumn comes, equipped with small shovels, barefoot, we fill our buckets to build up our reserves for the winter. We take advantage of the gentle rays of the sun to dry this precious glacial clay in thin layers, which will then be hydrated again and used for the wrap during the Ritual of Anniviers.

In collaboration with Sierre cellar-master Maurice Zufferey and my brother Christian, we eventually settled on Cornalin pomace and lees from the last harvest. Once the pinot noir wine was racked off, the lees were sun-dried in St-Luc at an altitude of 1652m. Here, the fresh air and the sunlight worked to naturally purify these lees.

# THE BACCHUS RITUAL

For those who trust nature

10' Steam bath with pine scents to relax your skin

Grape marc exfoliation

This marc de Cornalin was selected for us by the winemaker.

Exempt from the stalks, the grape pulp dehydrated in the press is dried in the Anniviers sun. The seeds are also used in this mixture to increase the exfoliating effects.