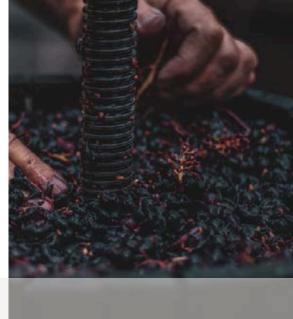

# BACK TO THE SOURCE

It is in my childhood memories that I drew the necessary inspiration for this new project. The time spent in the family vineyards where the daily work of the greats and respect for nature mingled gave rise to this sublime ritual.

Rich in smells and sensations, the vine brings many benefits. I remember the sap running down our fingers during spring pruning, the smell of the vine blossom in May, the taste of the tendrils we crunched on absentmindedly, the smell of foliage crumpled in our hands, the scent of bindweed flowers and amaranth strewing the freshly plowed earth, the harvest under the Valais sun and the buzzing of bees on the ripe fruit! So many stimulating emotions to bring this project to the doors of our spa.

In collaboration with Sierre cellar-master Maurice Zufferey and my brother Christian, we eventually settled on Cornalin pomace and lees from the last harvest. Once the pinot noir wine was racked off, the lees were sun-dried in St-Luc at an altitude of 1652m. Here, the fresh air and the sunlight worked to naturally purify these lees.

# THE BACCHUS RITUAL

For those who trust nature

10' Steam bath with pine scents to relax your skin

Grape marc exfoliation

This marc de Cornalin was selected for us by the winemaker.

Exempt from the stalks, the grape pulp dehydrated in the press is dried in the Anniviers sun. The seeds are also used in this mixture to increase the exfoliating effects.