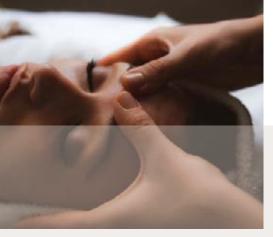

## FACIAL TREATMENTS

#### "PRÉLUDE ALPIN" ALPEOR

For all skin types. Mixed radiance discovery treatment for perfectly cleansed skin and a feeling of pure freshness - Ideal for discovering the benefits of active ingredients from Swiss alpine plants

Make-up removal - Deep Cleansing - Adapted Peeling - Purifying Rescue Mask OR Youth Mask depending on skin type - Alpeor Relaxing Massage - Final Hydration

Sfr. 170.- / 50 min.