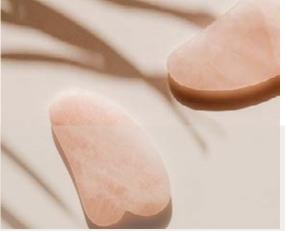

# KOBIDO & GUA SHA

Facial sculpting massages which visibly reduce the signs of time.

#### GUASHA GEMSTONE FACIAL

The Gua Sha is a very glorious natural stone tool in traditional Chinese medicine: it aspires to harmonize the energies of body and mind for an absolute release.

It brings radiance to the complexion, detoxifies, sculpts and lifts facial features.

The gua sha acts on the deep tissues, it makes it possible to catch the muscle fiber in depth and thus offers a more advanced sculpting and lifting action. The shape of the gua sha stone makes it possible to precisely work the contours of the face.