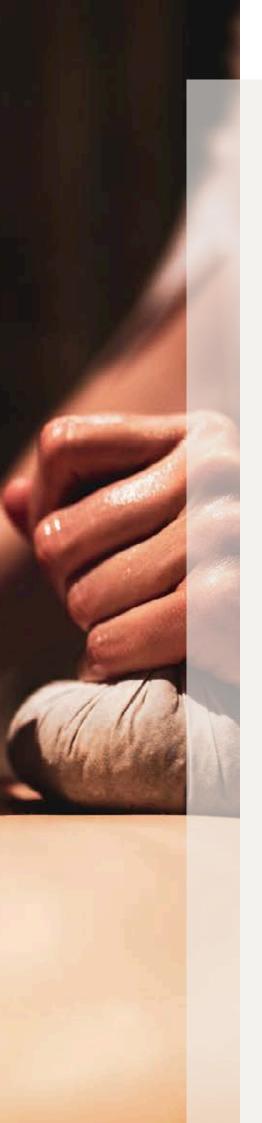

# WITH ALPINE FLOWER POUCHES

Anniviers wood oil Flowers of the Val d'Anniviers - yarrowlady's mantle - wild geranium - wild thought Regenerating and healing effect

Sfr. 170.- / 50 min.

Relaxing massage with Anniviers flower pouches, a mixture of aromatic flowers from Anniviers

An infusion of fresh thyme from our garden, with antiseptic properties, ideal to help heal lung disease

હ