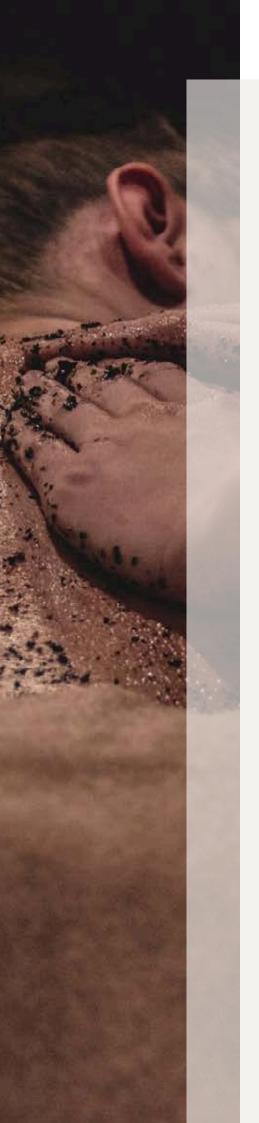

## BODY TREATMENTS

#### BODY SCRUB WITH SWISS ORGANIC ALPINE SALT

Exfoliation followed by hydration of the body with massages with Bois d'Anniviers oil. This salt extracted from the heart of the Swiss Alps helps healing, it is antiseptic, astringent, activates cell regeneration. It is a salt rich in mineral salts and trace elements. Mixed with "Bois d'Anniviers" oil (pine pine and pectinate pine)