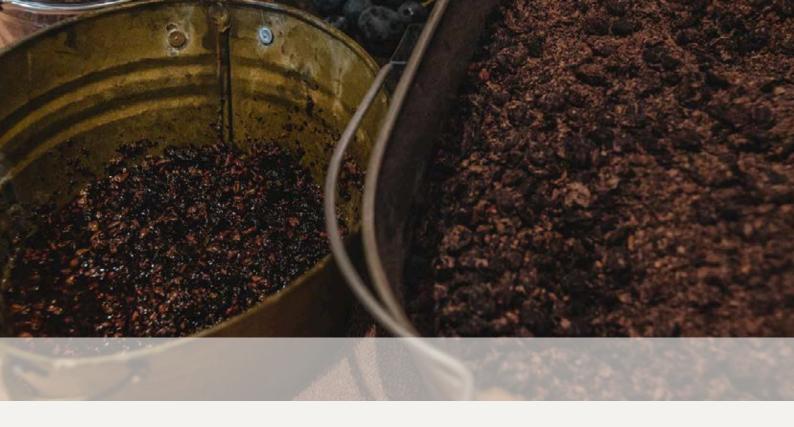

Then, the clay of the Moiry glacier is so beneficial for the joints. When I was a child, we brought it to my grandfather to make poultices to soothe the pain in his knees. The water flowing under the glacier is rich in mineral particles, which are naturally deposited in a small lake formed at the foot of the glacier. When autumn comes, equipped with small shovels, barefoot, we fill our buckets to build up our reserves for the winter. We take advantage of the gentle rays of the sun to dry this precious glacial clay in thin layers, which will then be hydrated again and used for the wrap during the Ritual of Anniviers.

In collaboration with Sierre cellar-master Maurice Zufferey and my brother Christian, we eventually settled on Cornalin pomace and lees from the last harvest. Once the pinot noir wine was racked off, the lees were sun-dried in St-Luc at an altitude of 1652m. Here, the fresh air and the sunlight worked to naturally purify these lees.

# THE BACCHUS RITUAL

For those who trust nature

10' Steam bath with pine scents to relax your skin

Grape marc exfoliation

This marc de Cornalin was selected for us by the winemaker.

Exempt from the stalks, the grape pulp dehydrated in the press is dried in the Anniviers sun. The seeds are also used in this mixture to increase the exfoliating effects.