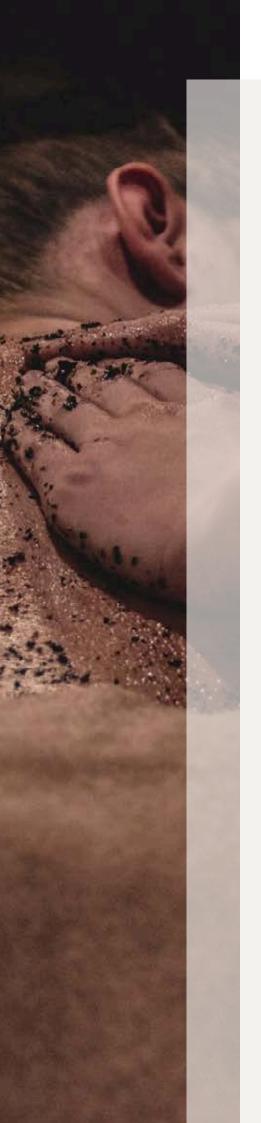

## BODY TREATMENTS

#### BODY SCRUB WITH SWISS ORGANIC ALPINE SALT

Exfoliation followed by hydration of the body with massages with Bois d'Anniviers oil. This salt extracted from the heart of the Swiss Alps helps healing, it is antiseptic, astringent, activates cell regeneration. It is a salt rich in mineral salts and trace elements. Mixed with "Bois d'Anniviers" oil (pine pine and pectinate pine)

#### "SLIMMING MEADOWS COMPLEX" BY ALPEOR

Slimming heating wrap followed by a slimming massage with Alpeor jelly and essential oils. The heating effect activates microcirculation. The "orange peel" effect is reduced and fatty dimples are reduced

Contains snow algae which promotes the production of collagen. Defibrosis of cellulite and activates cell longevity factors

Sfr. 230.- / 80 min.